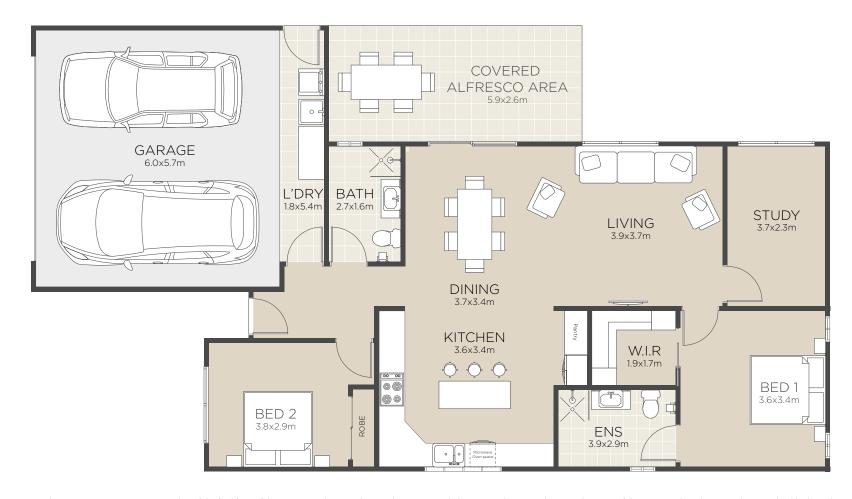

- Luxurious master bedroom includes walk in wardrobe and ensuite bathroom
- · Grand open plan living areas with raked ceiling
- Designer kitchen includes island breakfast bar
- · Generous study or third bedroom

- · Private covered alfresco area
- Spacious yard
- · Quality fixtures and fittings
- Double garage

| Total       | 159.3m <sup>2</sup> |
|-------------|---------------------|
| Garage      | 41.7m <sup>2</sup>  |
| Alfresco    | 16m²                |
| Living Area | 101.6m <sup>2</sup> |

Areas based on external wall footprint