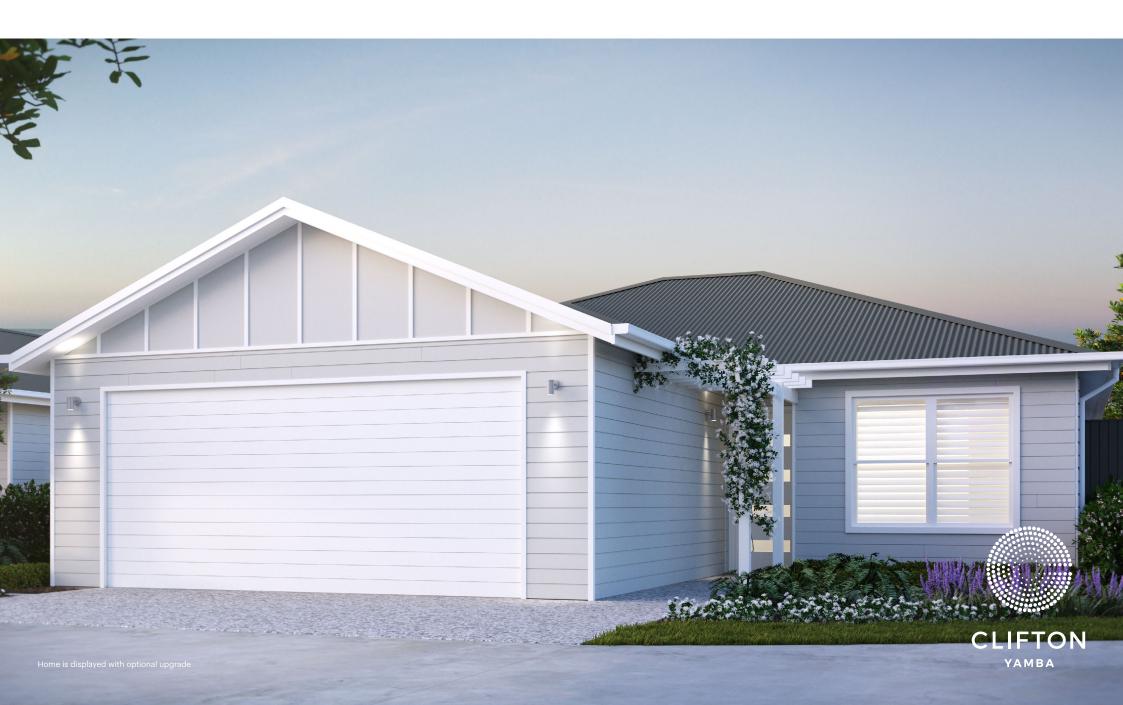

- Luxurious master bedroom includes walk in wardrobe and ensuite bathroom
- · Grand open plan living areas with raked ceiling
- Designer kitchen includes island breakfast bar
- · Generous study or third bedroom

- · Private covered alfresco area
- Spacious yard
- · Quality fixtures and fittings
- Double garage

| Total       | 159.3m <sup>2</sup> |
|-------------|---------------------|
| Garage      | 41.7m <sup>2</sup>  |
| Alfresco    | 16m²                |
| Living Area | 101.6m <sup>2</sup> |