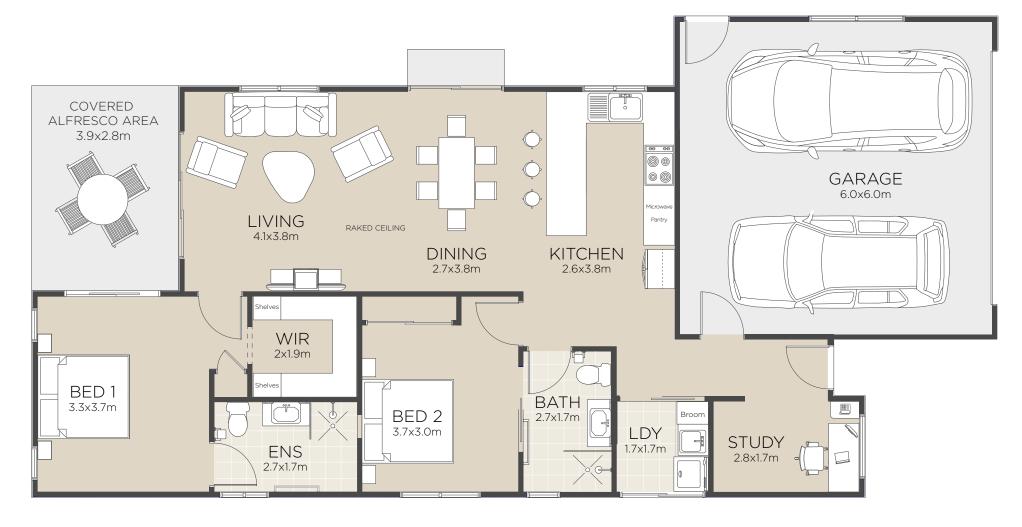

- · Luxurious master bedroom includes walk in wardrobe and ensuite bathroom
- · Grand open plan living areas with raked ceiling
- Designer kitchen with breakfast bar
- Open plan study

- Private alfresco area
- Spacious yard
- Quality fixtures and fittings
- Double car garage

| Living Area | 96.2m <sup>2</sup> |
|-------------|--------------------|
| Alfresco    | 11.0m <sup>2</sup> |
| Garage      | 38.2m <sup>2</sup> |

**Total** 145.4m<sup>2</sup>

Areas based on external wall footprint