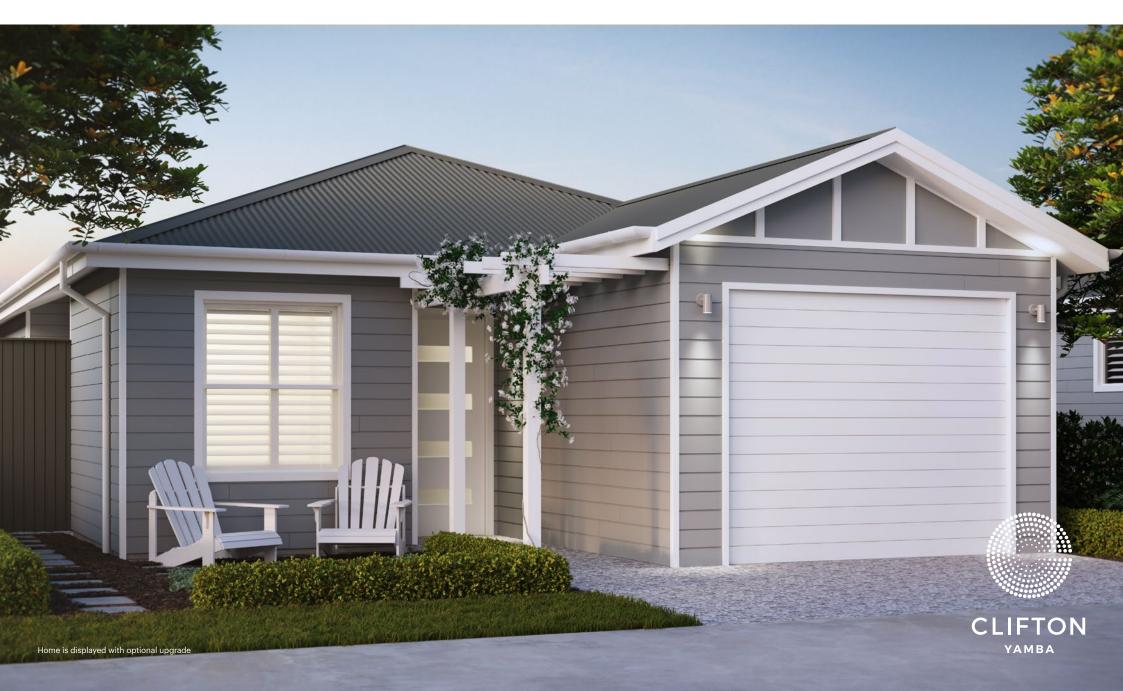

## **Strawberry Fields**

**A** 2 **()** 1.5 **()** 1.5

All floorplans and computer generated images are artists impressions only and the final form of the project is subject to change. These are intended as an introduction to the general content of the project only and interested parties should rely on their own enquiries.

- Luxurious master bedroom includes walk in wardrobe and easy access to main bathroom
- Second bedroom or generous study
- · Grand open plan living areas with raked ceiling
- Designer kitchen includes large breakfast bar

- Private alfresco area
- Spacious yard
- Quality fixtures and fittings
- Separate laundry with WC
- Single car garage

| Areas based on external wall footprint |                     |
|----------------------------------------|---------------------|
| Total                                  | 107.0m <sup>2</sup> |
| Garage                                 | 20.0m <sup>2</sup>  |
| Alfresco + Porch                       | 9.5m <sup>2</sup>   |
| Living Area                            | 77.5m <sup>2</sup>  |