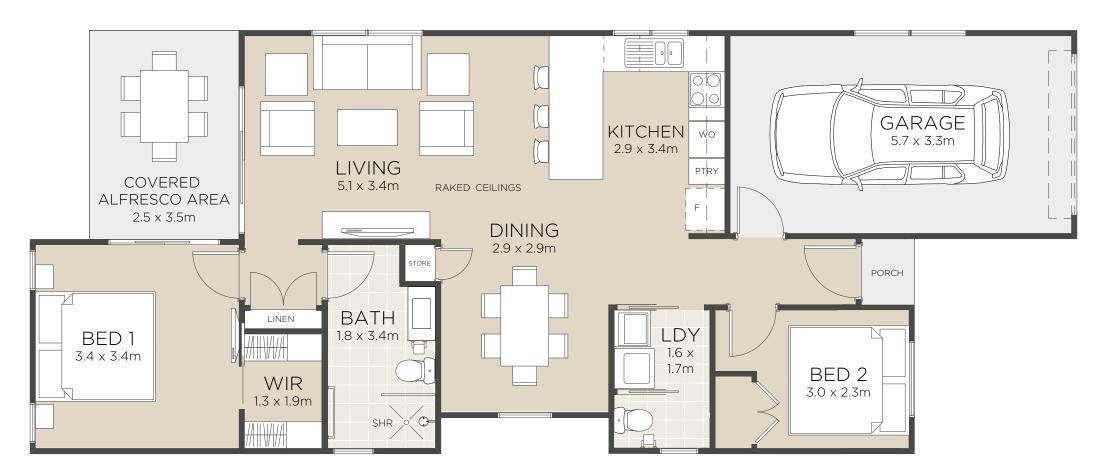

## **Strawberry Fields**

**A** 2 **()** 1.5 **()** 1.5

All floorplans and computer generated images are artists impressions only and the final form of the project is subject to change. These are intended as an introduction to the general content of the project only and interested parties should rely on their own enquiries.

- Luxurious master bedroom includes walk in wardrobe and easy access to main bathroom
- Second bedroom or generous study
- · Grand open plan living areas with raked ceiling
- Designer kitchen includes large breakfast bar

- Private alfresco area
- Spacious yard
- Quality fixtures and fittings
- Separate laundry with WC
- Single car garage

| Areas based on external wall footprint |                     |
|----------------------------------------|---------------------|
| Total                                  | 107.0m <sup>2</sup> |
| Garage                                 | 20.0m <sup>2</sup>  |
| Alfresco + Porch                       | 9.5m <sup>2</sup>   |
| Living Area                            | 77.5m <sup>2</sup>  |