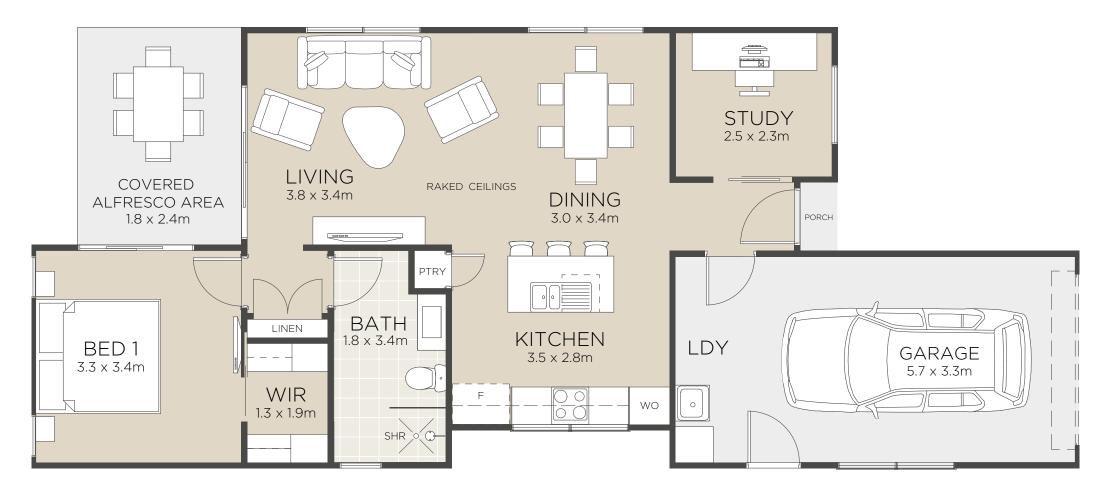

- Luxurious master bedroom includes walk in wardrobe and easy access to main bathroom
- · Grand open plan living areas with raked ceiling
- Designer kitchen includes island breakfast bar
- Generous study

- Private alfresco area
- Spacious yard
- Quality fixtures and fittings
- Single car garage

 Living Area
 68.0m²

 Alfresco + Porch
 9.0m²

 Garage
 22.0m²

 Total
 99.0m²

Areas based on external wall footprint