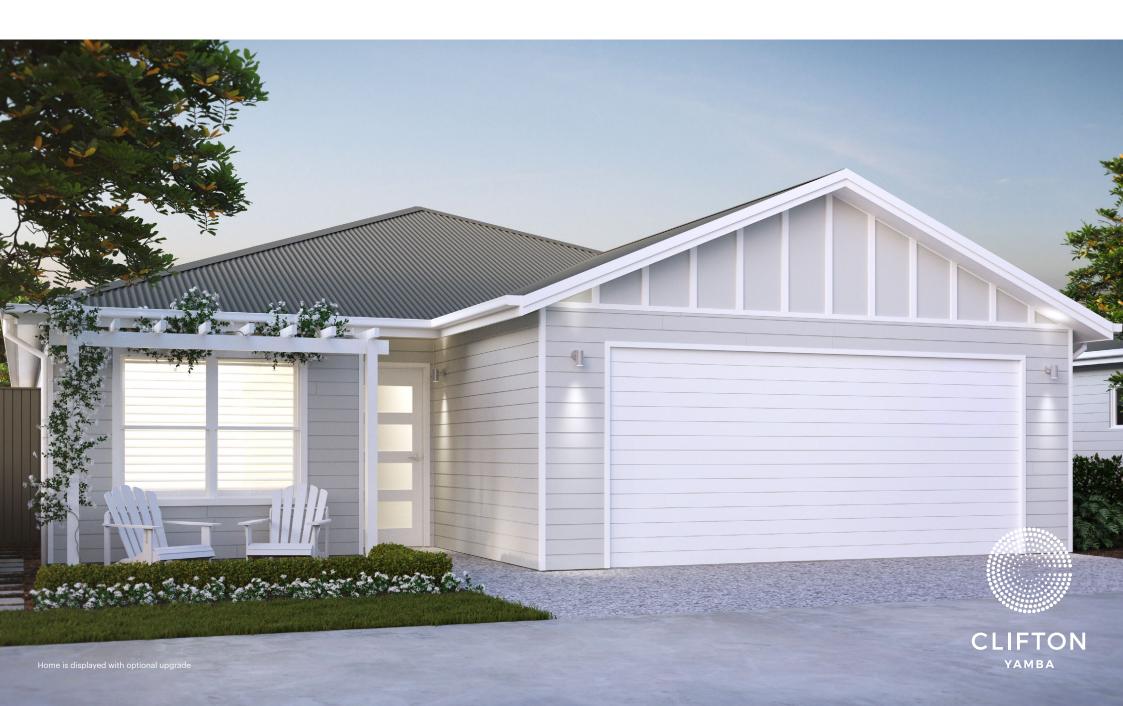

## California Dreamin'

All floorplans and computer generated images are artists impressions only and the final form of the project is subject to change. These are intended as an introduction to the general content of the project only and interested parties should rely on their own enquiries.

- Luxurious master bedroom includes walk in wardrobe and ensuite bathroom
- · Grand open plan living areas with raked ceiling
- Designer kitchen includes island breakfast bar
- · Generous study or third bedroom

- Private covered alfresco area
- Spacious yard
- · Quality fixtures and fittings
- Separate laundry
- Double garage

| Total       | 165 5m <sup>2</sup> |
|-------------|---------------------|
| Garage      | 37.4m <sup>2</sup>  |
| Alfresco    | 18m²                |
| Living Area | 110.1m <sup>2</sup> |