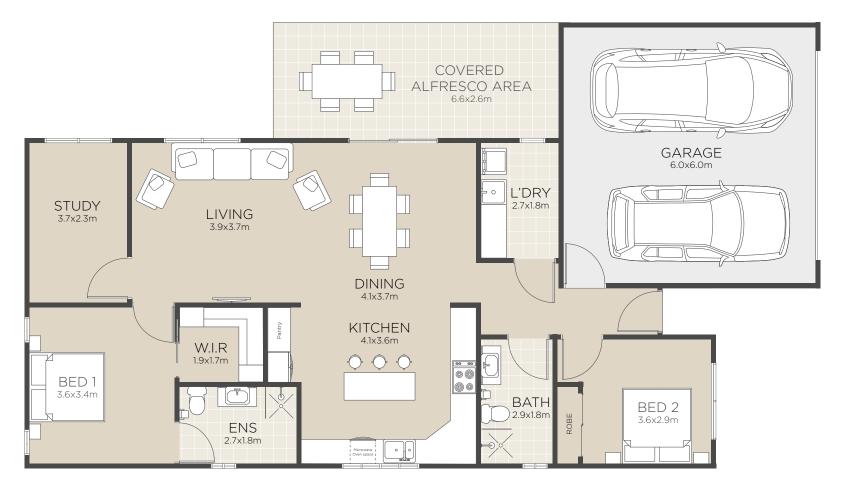

- Luxurious master bedroom includes walk in wardrobe and ensuite bathroom
- · Grand open plan living areas with raked ceiling
- Designer kitchen includes island breakfast bar
- · Generous study or third bedroom

- Private covered alfresco area
- Spacious yard
- · Quality fixtures and fittings
- Separate laundry
- Double garage

| Total       | 165 5m <sup>2</sup> |
|-------------|---------------------|
| Garage      | 37.4m <sup>2</sup>  |
| Alfresco    | 18m²                |
| Living Area | 110.1m <sup>2</sup> |

Areas based on external wall footprint